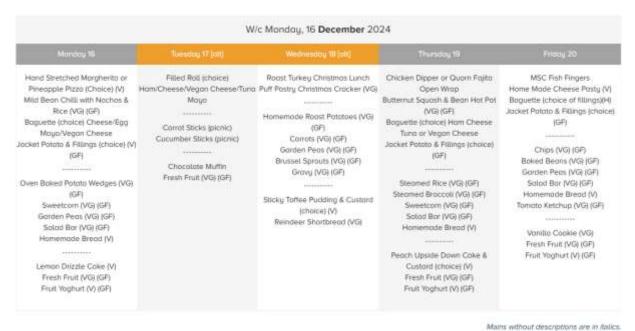

on their attendance this week.

| Class     | Attendance |
|-----------|------------|
| Nursery   | 86.7%      |
| Reception | 86.7%      |
| Year 1    | 95.7%      |
| Year 2    | 87.3%      |
| Year 3    | 96.2%      |
| Year 4/5  | 91.2%      |
| Year 5/6  | 90.7%      |

Dates for the diary...

Monday 16th December: Tombola Stalls after school (Friends of Wild Bank)
Tuesday 17<sup>th</sup> December: Sleeping Beauty Panto @ Stockport Plaza

Wednesday 18th December: Christmas Dinner Day!!

Wednesday 18<sup>th</sup> December: KS2 Reward Assembly 9am (Parents invited)
Thursday 19<sup>th</sup> December: Party Day & Father Christmas (Party clothes)
Friday 20<sup>th</sup> December: EYFS & KS1 Reward Assembly 9am (Parents invited)

## Next Week's Lunch Menu – Please pre-order on School Grid.