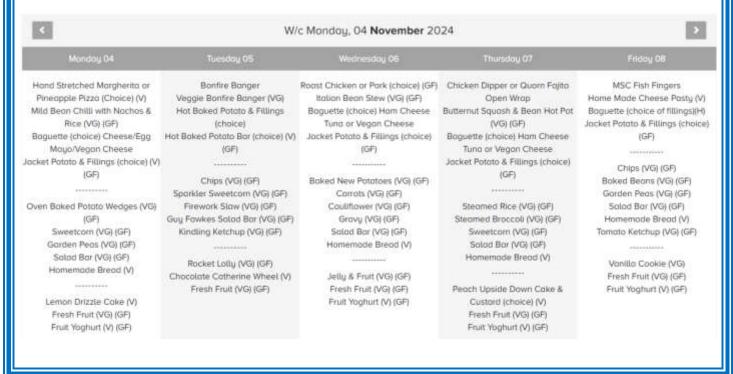

The closing date for Year 6 applications for high school is 31st October!!

Next Week's Lunch Menu - Please pre-order on School Grid.